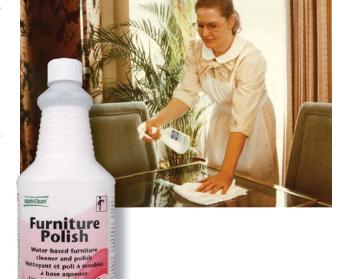

# **Furniture Polish**

# Furniture Cleaner & Polish

**FURNITURE POLISH** is a blend of emulsified silicone (selected for gloss without smearing), waxes, detergents and stabilizers along with a pleasant lemon fragrance.

### No Wax Build-Ups

FURNITURE POLISH is used undiluted and is applied with a hand sprayer and polished with a clean soft cloth until dry. With continued use, thick wax build-ups do not occur and a smooth slick surface is maintained.

#### Use on all Sealed Surfaces

Clean and polish all types of sealed wood furniture, paneling, woodwork, metal cabinets and desks with FURNITURE POLISH.

#### **Directions**

- 1) Use as is. Do not dilute.
- 2) Spray a light mist on surface.
- 3) Polish with a clean, soft cloth until dry.

Furniture Polish will clean & polish all types of wood furniture, paneling or metal cabinets.